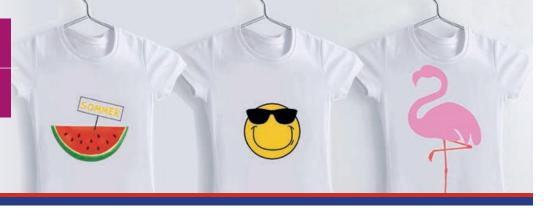

# EASILY DESIGN YOUR OWN T-SHIRTS, PILLOWS & CO.

Did you know that you can design your very own great-looking t-shirts and other fabrics with the t-shirt transfers from Avery Zweckform? Whether for a party, club event, stag night or as a gift on t-shirts, pillows or aprons...

Simply choose a design from our free templates, iron it on and done - perfect for every occasion.