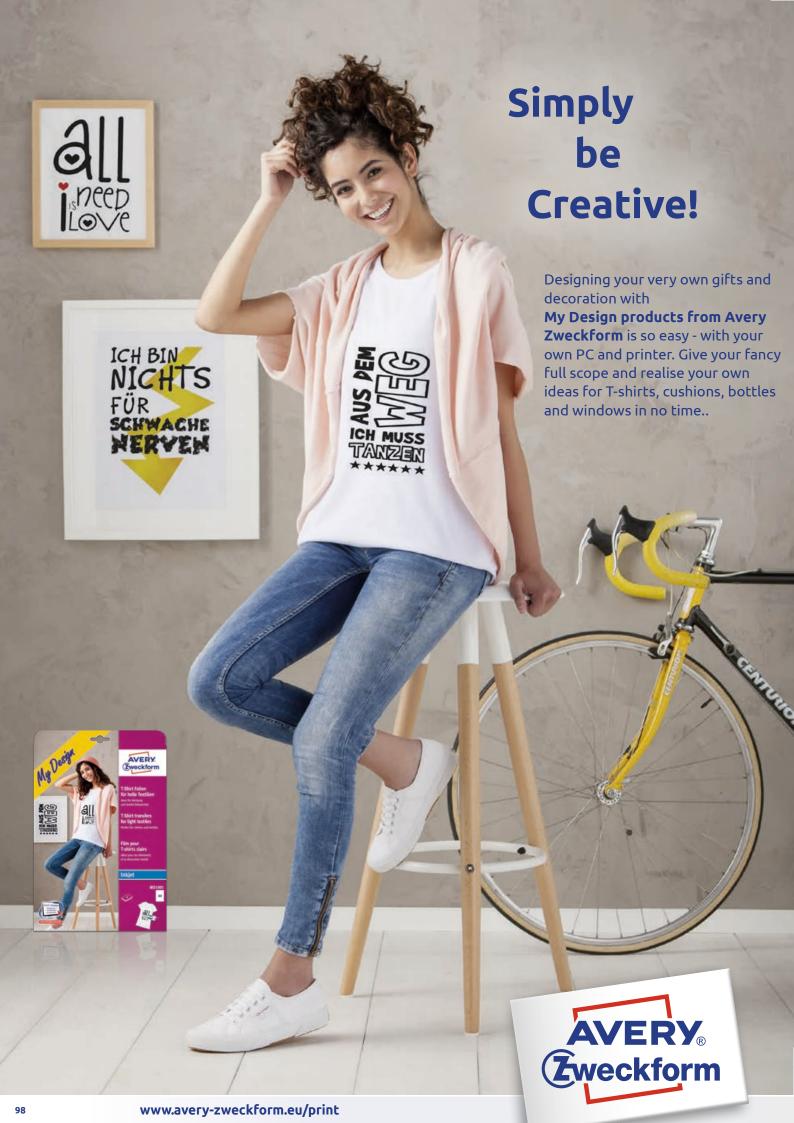

# EASILY DESIGN YOUR OWN T-SHIRTS, PILLOWS & CO.

Did you know that you can design your very own great-looking t-shirts and other fabrics with the t-shirt transfers from Avery Zweckform? Whether for a party, club event, stag night or as a gift on t-shirts, pillows or aprons...

Simply choose a design from our free templates, iron it on and done - perfect for every occasion.