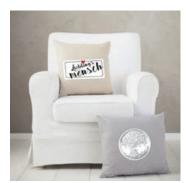

# EASILY DESIGN YOUR OWN T-SHIRTS, PILLOWS & CO.

Did you know that you can design your very own great-looking t-shirts and other fabrics with the t-shirt transfers from Avery Zweckform? Whether for a party, club event, stag night or as a gift on t-shirts, pillows or aprons...

Simply choose a design from our free templates, iron it on and done - perfect for every occasion.