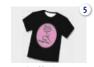

rs/<br>pack                                 | o Format<br>DIN | Printer<br>I L K CL |
|-----------------------------------------------------------------------------|--------|--------------------------------------------------------------|-----------------|---------------------|
| A4 1-SILL CHAINSTEIS FOI GAIK FADILES 4 HAITSTEIS/4 SILLCOII papers         | MD1003 | hirt transfers for dark fabrics 4 Transfers/4 silicon papers | <b>03</b> A4    | •                   |
| MD1004 A4 T-shirt transfers for dark fabrics 8 Transfers/8 silicon papers • | MD1004 | hirt transfers for dark fabrics 8 Transfers/8 silicon papers | <b>04</b> A4    | •                   |

#### That's how it works:



Print your favourite motif



Cut out



Peel off backing paper



Cover motif with silicon paper and iron



Peel off silicon paper- done!

## T-SHIRT TRANSFER SET FOR LIGHT AND DARK FABRICS

| Art No | Format<br>DIN | Description                                                           | Transfers/<br>pack | Printer<br>I L K CL |
|--------|---------------|-----------------------------------------------------------------------|--------------------|---------------------|
| MD1005 | A4            | T-shirt transfer set/<br>T-shirt transfers for light and dark fabrics | 3 light/<br>2 dark | •                   |



# EASILY DESIGN YOUR OWN T-SHIRTS, PILLOWS & CO.

Did you know that you can design your very own great-looking t-shirts and other fabrics with the t-shirt transfers from Avery Zweckform? Whether for a party, club event, stag night or as a gift on t-shirts, pillows or aprons...

Simply