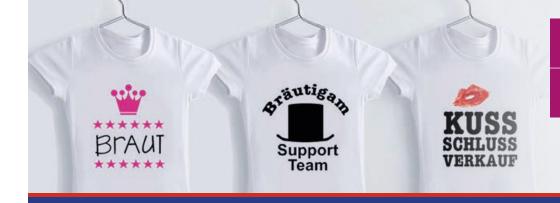

rics 8 Transfers/8 silicon papers • | MD1004 | hirt transfers for dark fabrics 8 Transfers/8 silicon papers | <b>04</b> A4    | •                   |

#### That's how it works:



Print your favourite motif



Cut out



Peel off backing paper



Cover motif with silicon paper and iron



Peel off silicon paper- done!

## T-SHIRT TRANSFER SET FOR LIGHT AND DARK FABRICS

| Art No | Format<br>DIN | Description                                                           | Transfers/<br>pack | Printer<br>I L K CL |
|--------|---------------|-----------------------------------------------------------------------|--------------------|---------------------|
| MD1005 | A4            | T-shirt transfer set/<br>T-shirt transfers for light and dark fabrics | 3 light/<br>2 dark | •                   |



# EASILY DESIGN YOUR OWN T-SHIRTS, PILLOWS & CO.

Did you know that you can design your very own great-looking t-shirts and other fabrics with the t-shirt transfers from Avery Zweckform? Whether for a party, club event, stag night or as a gift on t-shirts, pillows or aprons...

Simply choose a design from our free templates, iron it on and done - perfect for every occasion.









# **FREE DESIGN TEMPLATES:**