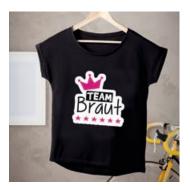

o | Format<br>DIN | Description                                                           | Transfers/<br>pack | Printer<br>I L K CL |
|--------|---------------|-----------------------------------------------------------------------|--------------------|---------------------|
| MD1005 | A4            | T-shirt transfer set/<br>T-shirt transfers for light and dark fabrics | 3 light/<br>2 dark | •                   |



# EASILY DESIGN YOUR OWN T-SHIRTS, PILLOWS & CO.

Did you know that you can design your very own great-looking t-shirts and other fabrics with the t-shirt transfers from Avery Zweckform? Whether for a party, club event, stag night or as a gift on t-shirts, pillows or aprons...

Simply choose a design from our free templates, iron it on and done - perfect for every occasion.









# **FREE DESIGN TEMPLATES:**